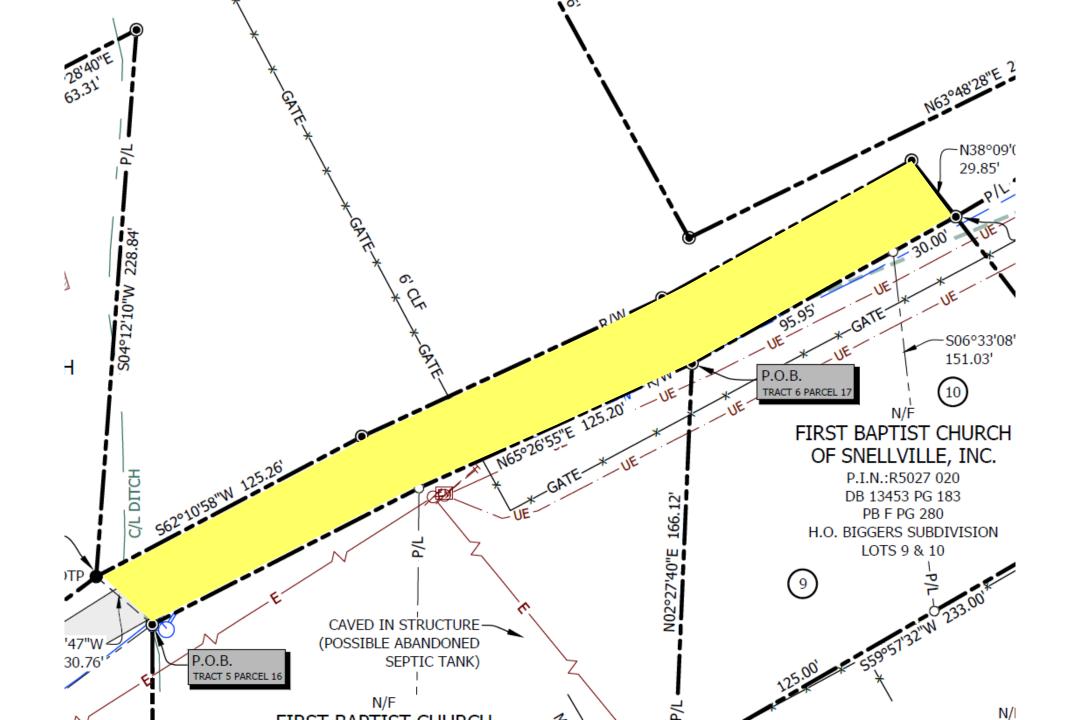

Thence, leaving said intersection and along the northerly r/w line of Pine Street, the following calls:

Thence, North 64°41′01″ East, a distance of 202.69 feet to a point; Thence, North 64°41′01″ East, a distance of 125.00 feet to a concrete monument found; Thence, North 59°34′15″ East, a distance of 151.00 feet to a 1″ open top pipe found; Thence, North 51°44′56″ East, a distance of 99.77 feet to a 1″ iron rod found; Thence, North 53°13′15″ East, a distance of 97.50 feet to a 1″ open top pipe found; at the Point of Beginning of the herein described tract of land.

Thence, North 62°10′58″ East, along the northerly r/w line of Pine Street, a distance of 125.26 feet to a 5/8″ rebar with cap set (LSF 0946);

Thence, North 65°13′23″ East, continuing along the northerly r/w line of Pine Street, a distance of 137.97 feet to a 5/8″ rebar with cap set (LSF 0946);

Thence, North 61°06′29″ East, continuing along the northerly r/w line of Pine Street, a distance of 118.87 feet to a 5/8″ rebar with cap set (LSF 0946);

Thence, South 38°09'03" East, leaving said northerly r/w line of Pine Street, a distance of 29.85 feet to a 5/8" rebar with cap set (LSF 0946) on the southerly r/w line of Pine Street;

Thence, South 60°54'12" West, along the southerly r/w line of Pine Street, a distance of 125.95 feet to a 5/8" rebar with cap set (LSF 0946);

Thence, South 65°26′55″ West, continuing along the southerly r/w line of Pine Street, a distance of 125.20 feet to a 5/8″ rebar with cap set (LSF 0946);

Thence, South 62°53′22″ West, continuing along the southerly r/w line of Pine Street, a distance of 125.00 feet to a 5/8″ rebar with cap set (LSF 0946);

Thence, North  $49^{\circ}26'47''$  West, leaving said southerly r/w line of Pine Street, a distance of 30.76 feet to a 1" open top pipe found on northerly r/w line of Pine Street, at the Point of Beginning of the herein described tract of land.

Said property contains 0.26 acres of land.